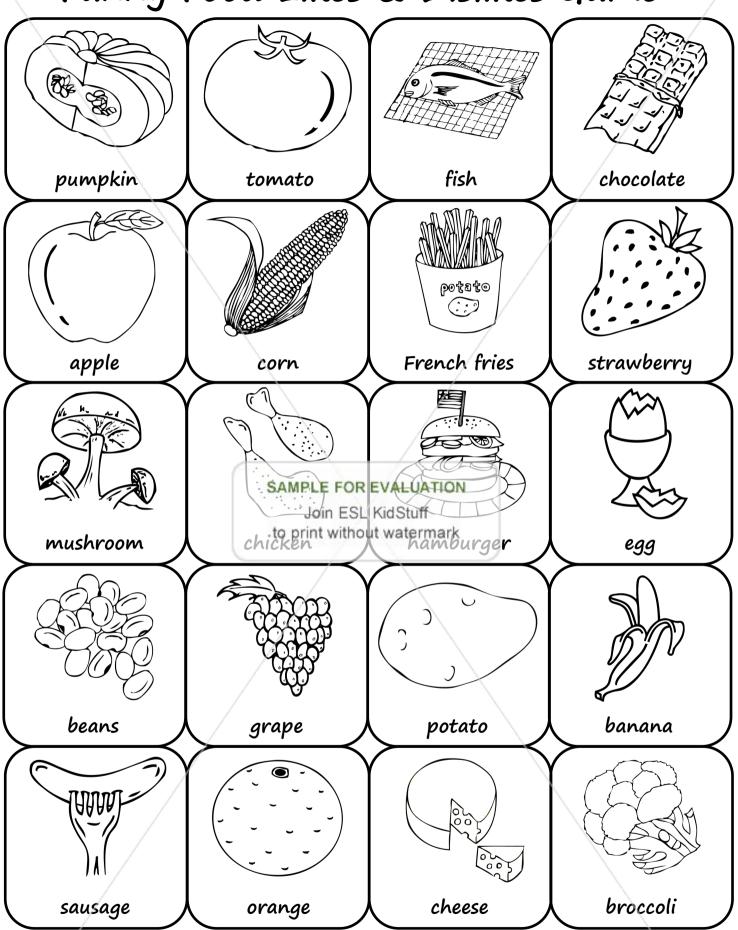

## Funny Food Likes & Dislikes Game

- 1. Play in groups of 3 or 4.
- Player 1 rolls a die on this paper. Look at which food item it lands on and the number of the die.
- 3. The player must make a sentence with the food item and using the number below. E.g. "I don't like cheese ice cream!" (the die landed on cheese and number 3).