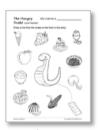

# The Hungry Snake (Level Starter)

The Hungry My name is \_\_\_\_\_

Draw a line from the snake to the food in the story.

# Snake (Level 1)

The Hungry My name is \_\_\_\_\_

Draw a line from the snake to the food in the story.