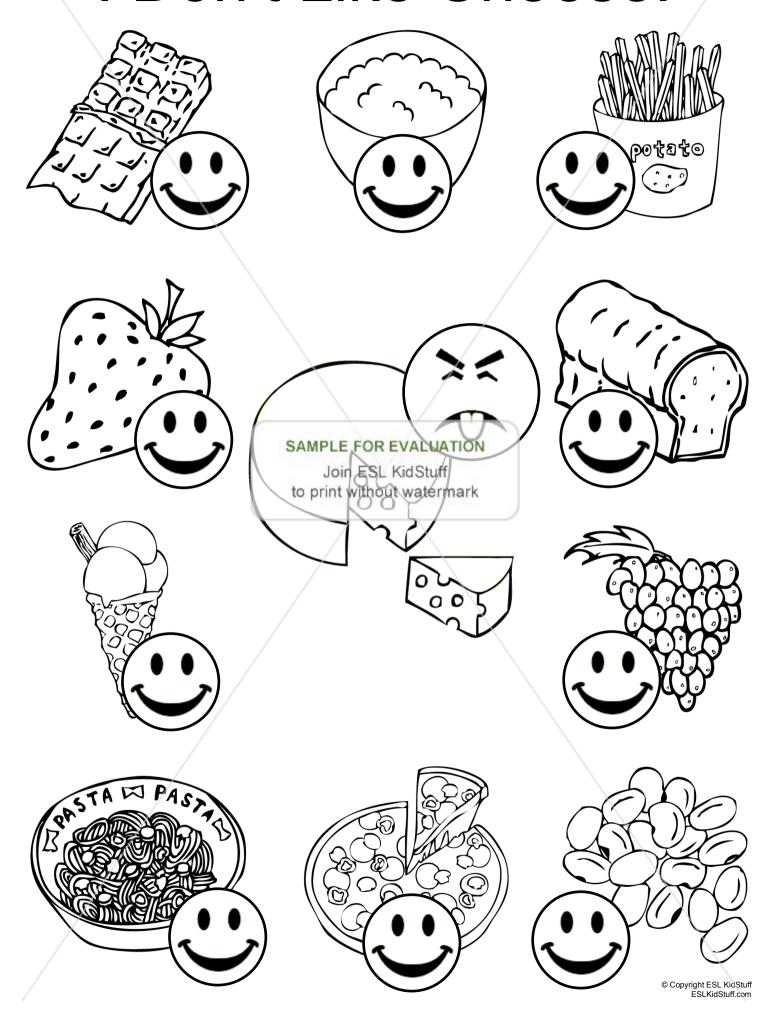

the number of the die.
- 3. The player must make a sentence with the food item and using the number below. E.g. "I don't like cheese ice cream!" (the die landed on cheese and number 3).

## Do you like...?













SAMPLE FOR EVALUATION
Join ESL KidStuff
to print without watermark











# Food likes & Dislikes (2)

My name is \_\_\_\_\_

## Do you like ...?

















#### SAMPLE FOR EVALUATION

Join ESL KidStuff to print without watermark













cheese peas carrots bananas rice cookies

# The Hungry Snake (Level Starter)

The Hungry My name is \_\_\_\_\_

Draw a line from the snake to the food in the story.



# Snake (Level 1)

The Hungry My name is \_\_\_\_\_

Draw a line from the snake to the food in the story.



# I Don't Like Cheese!



# I Don't Like Cheese!



My name is \_\_\_\_





### **ANSWERS**





My name is \_

| j | r | S | u | р | i    | W       | u                |   | b    | 0  | f | d          | k | r |
|---|---|---|---|---|------|---------|------------------|---|------|----|---|------------|---|---|
| Z | p | Į | r | b | j    |         |                  | S | 1    | r  | S | <b>z</b> / | S | р |
| ٧ | r | i | 0 | p | k    | g       | b                |   | S    | n  | е | v          | g | w |
| а | i | k | z | 0 | k    | g       | е                | i | а    | †  | ŕ | а          | у | q |
| а | С | g | j | Z | i    | r       | а                | i | q    | j/ | u | а          | d | q |
| С | е | S | е | d | a    | а       | n                | ٧ | m    | /  | s | u          | X | t |
| h | p | а | s | t | a    | р       | S