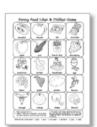

## Funny Food Likes & Dislikes Game

- 1. Play in groups of 3 or 4.
- Player 1 rolls a die on this paper. Look at which food item it lands on and the number of the die.
- 3. The player must make a sentence with the food item and using the number below. E.g. "I don't like cheese ice cream!" (the die landed on cheese and number 3).