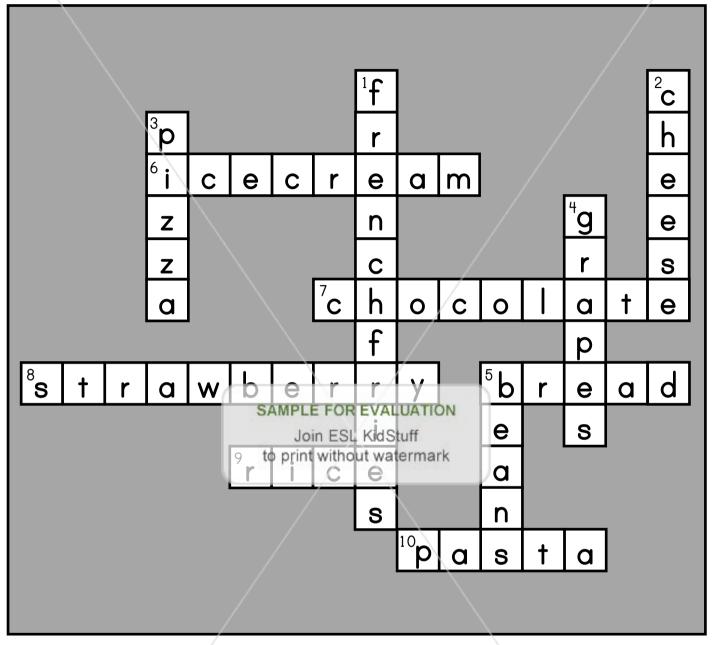

## Funny Food Likes & Dislikes Game

- 1. Play in groups of 3 or 4.
- Player 1 rolls a die on this paper. Look at which food item it lands on and the number of the die.
- 3. The player must make a sentence with the food item and using the number below. E.g. "I don't like cheese ice cream!" (the die landed on cheese and number 3).