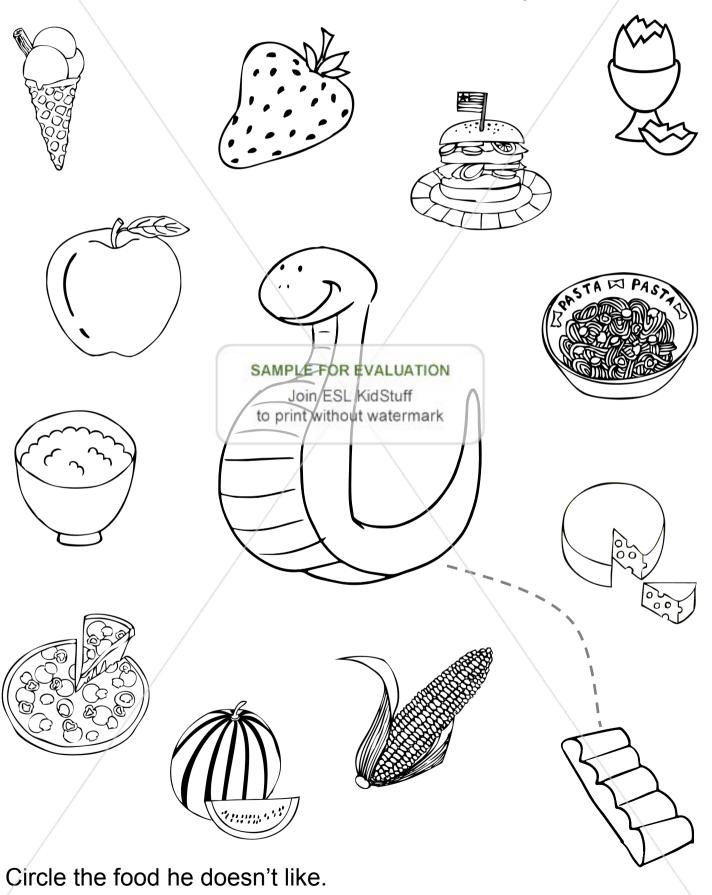

# The Hungry Snake (Level Starter)

The Hungry My name is \_\_\_\_\_

Draw a line from the snake to the food in the story.

# Snake (Level 1)

The Hungry My name is \_\_\_\_\_

Draw a line from the snake to the food in the story.