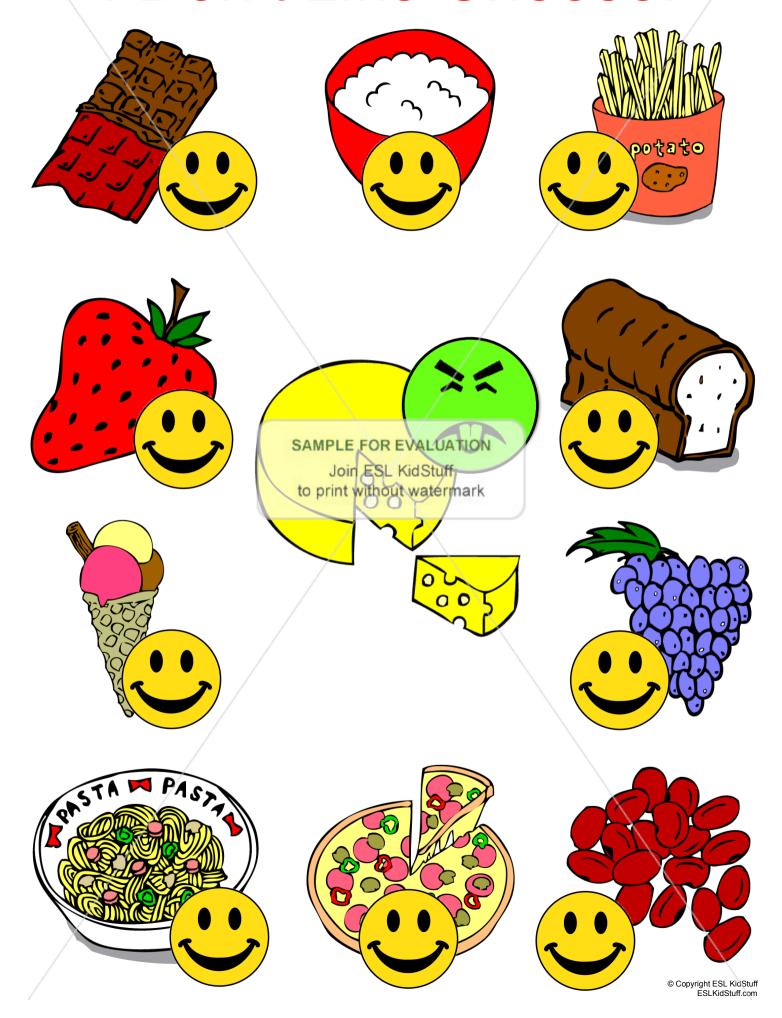

food item it lands on and the number of the die.
- 3. The player must make a sentence with the food item and using the number below. E.g. "I don't like cheese ice cream!" (the die landed on cheese and number 3).

## Do you like...?













SAMPLE FOR EVALUATION
Join ESL KidStuff
to print without watermark











# Food likes & Dislikes (2)

My name is \_\_\_\_\_

## Do you like ...?

















#### SAMPLE FOR EVALUATION

Join ESL KidStuff to print without watermark













cheese peas carrots bananas rice cookies

# The Hungry Snake (Level Starter)

The Hungry My name is \_\_\_\_\_

Draw a line from the snake to the food in the story.



# Snake (Level 1)

The Hungry My name is \_\_\_\_\_

Draw a line from the snake to the food in the story.



# I Don't Like Cheese!



# I Don't Like Cheese!



My name is \_\_\_\_





### **ANSWERS**





My name is \_

| j | r | S | u | р | i    | W       | u                |   | b    | 0  | f | d          | k | r |
|---|---|---|---|---|------|---------|------------------|---|------|----|---|------------|---|---|
| Z | p | Į | r | b | j    |         |                  | S | 1    | r  | S | <b>z</b> / | S | р |
| ٧ | r | i | 0 | p | k    | g       | b                |   | S    | n  | е | v          | g | w |
| а | i | k | z | 0 | k    | g       | е                | i | а    | †  | ŕ | а          | у | q |
| а | С | g | j | Z | i    | r       | а                | i | q    | j/ | u | а          | d | q |
| С | е | S | е | d | a    | а       | n                | ٧ | m    | /  | s | u          | X | t |
| h | p | а | s |